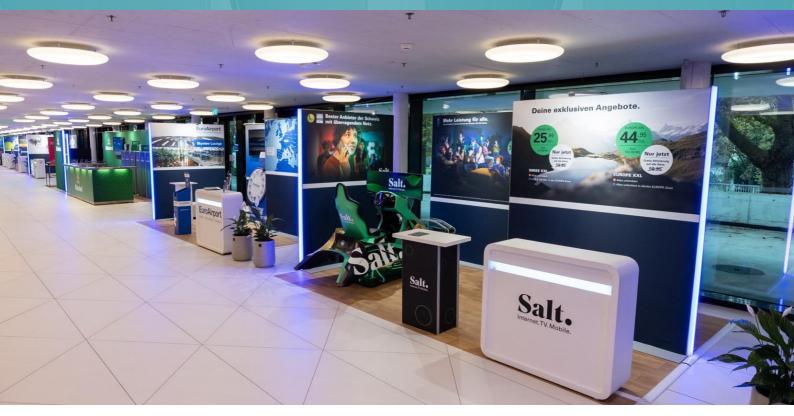

## **PROMOTIONAL BOOTH IN FOYER**

Exhibitors shouldn't miss out on the positive, upbeat atmosphere at Swiss Indoors Basel. Beyond Center Court, the foyer is also a big draw for visitors. Booths of 8–12 m<sup>2</sup> in the spectator area attract the attention of over 60,000 visitors.

#### WHAT'S INCLUDED

With your presence in the booth area, you'll expand the reach and name recognition of your brand. At the same time, you'll be associating yourself with Swiss Indoors Basel and spreading your message to your target audience.

#### SERVICES

- High-quality promotional booth in the spectator area for the full nine tournament days
- Booth construction with the basic elements included (two rear walls, one side wall, carpet, spots, info desk with company logo
- Two individually printed rear walls and one side wall
- Four seats in a VIP box on tournament Wednesday
- Reserved parking pass for the car park adjacent to St. Jakobshalle and four staff tickets per booth
- Swiss Indoors Business Club membership